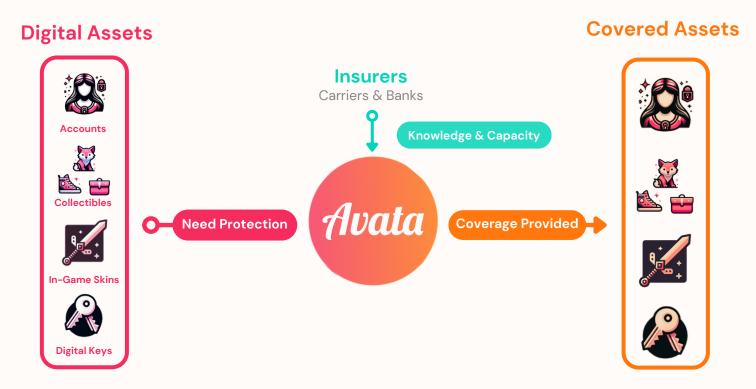

#### **Connecting Insurance with Web2 Digital Assets**

Through its platform, Avata enables the distribution of customised insurance solutions and warranty products for Web2 digital asset owners, in a fast, secure, and cost-effective way. To enable a one stop integration to worldwide coverage protecting from theft, hacks, exploits and more, we partner with a broad range of insurance companies.

#### Insurance's Role in Digital Asset Protection

Whether it is a account, in-game item, or even intellectual property, embedding coverage for digital assets can help protect against theft, hacks, exploits, loss, and more; adding tremendous value, including:

#### Avata is your partner to enable digital asset coverage

These are some of the benefits of partnering with Avata to provide coverage for your products:

## 1 One stop shop

A single knowledgeable and tech-savvy integration partner to integrate a broad range of coverage digital assets, providing a seamless purchase experience whether opt-in at checkout, or directly embedded, removing the burden of integrating with many partners.

### 2 A tailored approach

Avata operates with an agnostic approach, ensuring the distribution of tailored insurance and warranty products, adapted to any digital asset, supporting cross-border functionality.