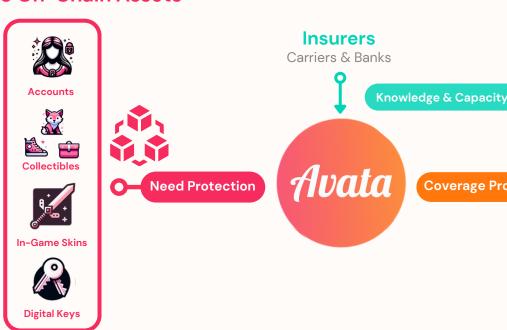

### Web3 On-Chain Assets

#### **Covered Assets**

# Insurance's Role in Digital Asset Protection

Whether it is a account, in-game item, or even intellectual property, embedding coverage for digital assets can help protect against theft, hacks, exploits, loss, and more; adding tremendous value, including:

# **Connecting Insurance with Web3 Digital Assets**

Through its platform, Avata enables the distribution of customized insurance solutions and warranty products for Web3 digital asset owners, in a fast, secure, and cost-effective way. To enable a one-stop integration to worldwide coverage protecting from theft, hacks, exploits and more, we partner with a broad range of insurance companies.